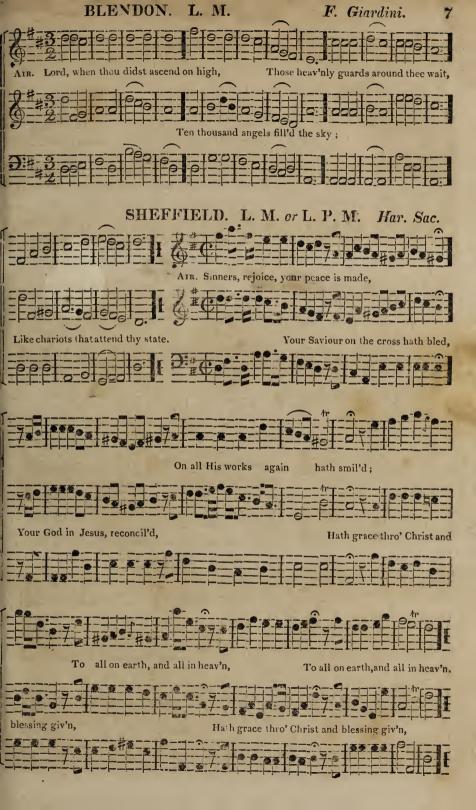

# Select Warmony.

#### SHOEL. L. M.

GUILDFORD. S. M.

Dr. Arnold.

Lord, we bless thee for thy grace
And truth which never fail;
Hast'ning to behold Thy face
Without a dimming veil;

We shall see our heavinly King, All Thy glorious love proclaim, Help the angel choir, to sing Our dear triumphant Lamb,